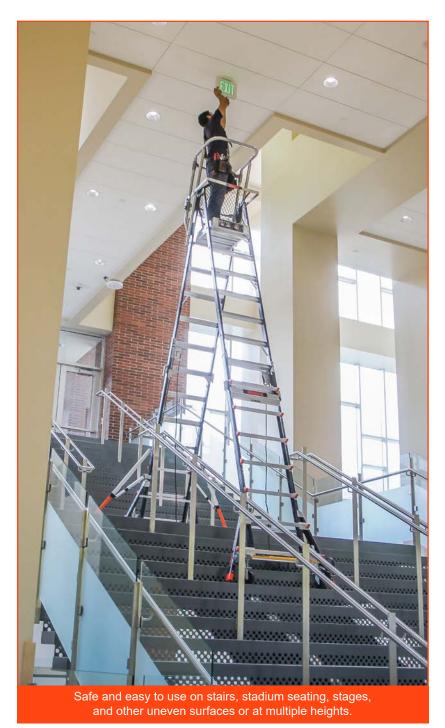

## NO MORE TYING OFF

Self-enclosing platform is a versatile, safe alternative to tying off.

### HELPS PREVENT FALLS DUE TO OVER-REACHING

Extra-wide base and fully enclosed platform

Little Giant Ladder Systems

**CLIMB ON** 