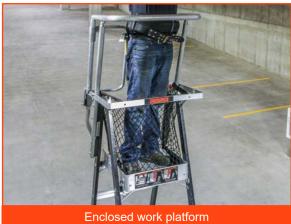

## NO MORE TYING OFF

Self-enclosing platform is a versatile, safe alternative to tying off.

### HELPS PREVENT FALLS DUE TO OVER-REACHING

Extra-wide base and fully enclosed platform

Little Giant Ladder Systems

**CLIMB ON** 