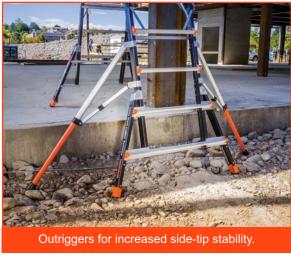

## GOES WHERE A MECHANICAL LIFT OR ORDINARY STEPLADDER CANNOT GO

Independent adjustment of the outer sections allow operators to work safely over uneven surfaces or stairs