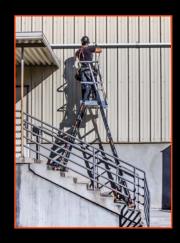

## GOES WHERE A MECHANICAL LIFT OR ORDINARY STEPLADDER CANNOT GO

Independent adjustment of the outer sections allow operators to work safely over uneven surfaces or stairs